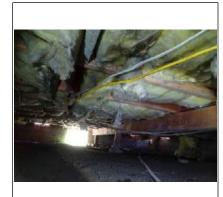

### Items To Monitor

Backfill recommended at foundation on north, east and south sides of residence to prevent standing water against residence.

|               | Grounds                                                                                                                                                                                         |
|---------------|-------------------------------------------------------------------------------------------------------------------------------------------------------------------------------------------------|
| Stoops/Steps  |                                                                                                                                                                                                 |
|               | None                                                                                                                                                                                            |
| Material      | X Concrete ☐ Wood Other: ☐ Railing/Balusters recommended                                                                                                                                        |
| Condition     | X Satisfactory ☐ Marginal ☐ Poor ☐ Safety Hazard ☐ Uneven risers ☐ Rotted/Damaged ☐ Cracked ☐ Settled                                                                                           |
| Comments      |                                                                                                                                                                                                 |
| Patio         |                                                                                                                                                                                                 |
|               | None                                                                                                                                                                                            |
| Material      | X Concrete ☐ Flagstone ☐ Kool-Deck ☐ Brick Other:                                                                                                                                               |
| Condition     | X Satisfactory ☐ Marginal ☐ Poor ☐ Settling cracks ☐ Trip hazard ☐ Pitched towards home (see remarks) ☐ Drainage provided ☐ Typical cracks                                                      |
| Comments      |                                                                                                                                                                                                 |
| Deck/Balcony  |                                                                                                                                                                                                 |
|               | X None ☐ Not Visible                                                                                                                                                                            |
| Material      | ☐ Wood ☐ Metal ☐ Composite ☐ Railing/Balusters recommended                                                                                                                                      |
| Condition     | Satisfactory Marginal Poor Wood in contact with soil                                                                                                                                            |
| Finish        | ☐ Treated ☐ Painted/Stained Other: ☐ Safety Hazard ☐ Improper attachment to house ☐ Railing loose ☐ Not Applicable                                                                              |
| Comments      |                                                                                                                                                                                                 |
| Fence/Wall    |                                                                                                                                                                                                 |
|               | ☐ Not evaluated ☐ None                                                                                                                                                                          |
| Туре          | ☐ Brick X Block ☐ Wood ☐ Metal ☐ Chain Link ☐ Rusted ☐ Vinyl                                                                                                                                    |
| Condition     | X Satisfactory ☐ Marginal ☐ Poor ☐ Typical cracks ☐ Loose Blocks/Caps                                                                                                                           |
| Gate          | N/A ☐ Satisfactory X Marginal ☐ Poor ☐ Planks missing/damaged Operable: ☐ Yes ☐ No                                                                                                              |
| Comments      | Gate is satisfactory, but needs a functional latch.                                                                                                                                             |
| Landscaping   | affecting foundation                                                                                                                                                                            |
|               | □ N/A                                                                                                                                                                                           |
| Negative Grad | de X East ☐ West X North ☐ South ☐ Satisfactory X Recommend additional backfill ☐ Recommend window wells/covers ☐ Trim back trees/shrubberies ☐ Wood in contact with/improper clearance to soil |
| Comments      | Low areas of grading next to the foundation recommend adding additional soil and slope away from foundation.                                                                                    |
| Hose bibs     |                                                                                                                                                                                                 |
|               | □ N/A                                                                                                                                                                                           |
| Condition     | X Satisfactory ☐ Marginal ☐ Poor ☐ No anti-siphon valve X Recommend Anti-siphon valve                                                                                                           |
| Operable      | X Yes No Not Tested Not On                                                                                                                                                                      |
| Comments      |                                                                                                                                                                                                 |
| Photos        |                                                                                                                                                                                                 |
|               |                                                                                                                                                                                                 |
|               |                                                                                                                                                                                                 |
|               |                                                                                                                                                                                                 |
|               |                                                                                                                                                                                                 |