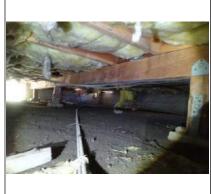

### Items To Monitor

Backfill recommended at foundation on north, east and south sides of residence to prevent standing water against residence.

|               | Grounds                                                                                                                                                                                         |
|---------------|-------------------------------------------------------------------------------------------------------------------------------------------------------------------------------------------------|
| Stoops/Steps  |                                                                                                                                                                                                 |
|               | None                                                                                                                                                                                            |
| Material      | X Concrete ☐ Wood Other: ☐ Railing/Balusters recommended                                                                                                                                        |
| Condition     | X Satisfactory ☐ Marginal ☐ Poor ☐ Safety Hazard ☐ Uneven risers ☐ Rotted/Damaged ☐ Cracked ☐ Settled                                                                                           |
| Comments      |                                                                                                                                                                                                 |
| Patio         |                                                                                                                                                                                                 |
|               | None                                                                                                                                                                                            |
| Material      | X Concrete ☐ Flagstone ☐ Kool-Deck ☐ Brick Other:                                                                                                                                               |
| Condition     | X Satisfactory ☐ Marginal ☐ Poor ☐ Settling cracks ☐ Trip hazard ☐ Pitched towards home (see remarks) ☐ Drainage provided ☐ Typical cracks                                                      |
| Comments      |                                                                                                                                                                                                 |
| Deck/Balcony  |                                                                                                                                                                                                 |
|               | X None ☐ Not Visible                                                                                                                                                                            |
| Material      | ☐ Wood ☐ Metal ☐ Composite ☐ Railing/Balusters recommended                                                                                                                                      |
| Condition     | Satisfactory Marginal Poor Wood in contact with soil                                                                                                                                            |
| Finish        | ☐ Treated ☐ Painted/Stained Other: ☐ Safety Hazard ☐ Improper attachment to house ☐ Railing loose ☐ Not Applicable                                                                              |
| Comments      |                                                                                                                                                                                                 |
| Fence/Wall    |                                                                                                                                                                                                 |
|               | ☐ Not evaluated ☐ None                                                                                                                                                                          |
| Туре          | ☐ Brick X Block ☐ Wood ☐ Metal ☐ Chain Link ☐ Rusted ☐ Vinyl                                                                                                                                    |
| Condition     | X Satisfactory ☐ Marginal ☐ Poor ☐ Typical cracks ☐ Loose Blocks/Caps                                                                                                                           |
| Gate          | N/A ☐ Satisfactory X Marginal ☐ Poor ☐ Planks missing/damaged Operable: ☐ Yes ☐ No                                                                                                              |
| Comments      | Gate is satisfactory, but needs a functional latch.                                                                                                                                             |
| Landscaping   | affecting foundation                                                                                                                                                                            |
|               | □ N/A                                                                                                                                                                                           |
| Negative Grad | de X East ☐ West X North ☐ South ☐ Satisfactory X Recommend additional backfill ☐ Recommend window wells/covers ☐ Trim back trees/shrubberies ☐ Wood in contact with/improper clearance to soil |
| Comments      | Low areas of grading next to the foundation recommend adding additional soil and slope away from foundation.                                                                                    |
| Hose bibs     |                                                                                                                                                                                                 |
|               | □ N/A                                                                                                                                                                                           |
| Condition     | X Satisfactory ☐ Marginal ☐ Poor ☐ No anti-siphon valve X Recommend Anti-siphon valve                                                                                                           |
| Operable      | X Yes No Not Tested Not On                                                                                                                                                                      |
| Comments      |                                                                                                                                                                                                 |
| Photos        |                                                                                                                                                                                                 |
|               |                                                                                                                                                                                                 |
|               |                                                                                                                                                                                                 |
|               |                                                                                                                                                                                                 |
|               |                                                                                                                                                                                                 |