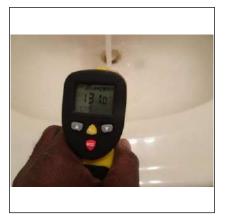

## Bathroom (1)

| Bath                           |                                                                                                                                                                                                                                            |  |
|--------------------------------|--------------------------------------------------------------------------------------------------------------------------------------------------------------------------------------------------------------------------------------------|--|
| Location                       | Guest bathroom rear southeast.                                                                                                                                                                                                             |  |
| Sinks                          | Faucet leaks: Yes X No Pipes leak: Yes X No                                                                                                                                                                                                |  |
| Tubs                           | □ N/A Faucet leaks: □ Yes X No Pipes leak: □ Yes X No □ Not Visible                                                                                                                                                                        |  |
| Showers                        | □ N/A Faucet leaks: □ Yes X No Pipes leak: □ Yes X No □ Not Visible                                                                                                                                                                        |  |
| Toilet                         | Bowl loose: Yes X No Operable: X Yes No Cracked bowl Toilet leaks                                                                                                                                                                          |  |
| Whirlpool                      | ☐ Yes X No Operable: ☐ Yes ☐ No ☐ Not tested ☐ No access door GFCI: ☐ Yes ☐ No ☐ GFCI Recommended                                                                                                                                          |  |
| Shower/Tub a                   | rea X Ceramic/Plastic ☐ Fiberglass ☐ Masonite Other: Condition: X Satisfactory ☐ Marginal ☐ Poor ☐ Rotted floors Caulk/Grouting needed: ☐ Yes X No Where: ☐ N/A                                                                            |  |
| Drainage                       | X Satisfactory  Marginal Poor                                                                                                                                                                                                              |  |
| Water flow                     | X Satisfactory  Marginal  Poor                                                                                                                                                                                                             |  |
| Moisture stair                 | ns present Yes XNo Walls Ceilings Cabinetry                                                                                                                                                                                                |  |
| Doors                          | X Satisfactory  Marginal Poor                                                                                                                                                                                                              |  |
| Window                         | ☐ None ☐ Satisfactory X Marginal ☐ Poor                                                                                                                                                                                                    |  |
| Receptacles p                  | present X Yes No Operable: X Yes No                                                                                                                                                                                                        |  |
| GFCI                           | X Yes No Operable: Yes X No X Recommend GFCI                                                                                                                                                                                               |  |
| Open ground/                   | Reverse polarity X Yes ☐ No ☐ Potential Safety Hazard                                                                                                                                                                                      |  |
| Heat source present ☐ Yes X No |                                                                                                                                                                                                                                            |  |
| Exhaust fan                    | X Yes No Operable: Yes X No Noisy                                                                                                                                                                                                          |  |
| Comments                       | Faucet handle(s) lose in bathtub. Recommend evaluation by a licensed plumber for repairs as needed. Cable/spring on window not functioning. Windows does not stay up. Recommend evaluation by a licensed contractor for repairs as needed. |  |
| Photos                         |                                                                                                                                                                                                                                            |  |
|                                |                                                                                                                                                                                                                                            |  |