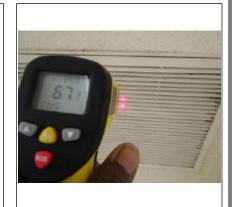

### Plumbing Vents cont.

Condition

☐ Satisfactory X Marginal ☐ Poor

Comments

Plumbing vent flashing is under shingles downhill of the roof protrusion. This could allow moisture under shingle resulting in a possible roof leak. Recommend evaluation by a roofing contractor for repairs as needed.