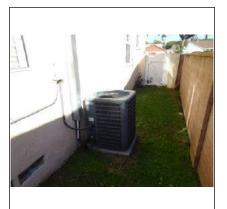

## **Exterior** Service Entry cont. GFCI present X Yes ☐ No Operable: ☐ Yes X No ☐ Safety Hazard ☐ Reverse polarity ☐ Open ground(s) Recommend GFCI Receptacles GFCI on rear exterior receptacle does not function. Potential safety hazard. Recommend evaluation by a Comments licensed electrician for replacement. **Photos** Building(s) Exterior Wall Construction ☐ Not Visible **X** Framed ☐ Masonry Other: Type X Not Visible ☐ Satisfactory ☐ Marginal ☐ Poor Condition Comments **Exterior Doors** Main Entrance ☐ N/A Weatherstripping: X Satisfactory ☐ Marginal ☐ Poor ☐ Missing ☐ Replace Door condition: X Satisfactory ☐ Marginal ☐ Poor N/A Weatherstripping: X Satisfactory ☐ Marginal ☐ Poor ☐ Missing ☐ Replace Door condition: **Patio** X Satisfactory Marginal Poor Rear door X Satisfactory ☐ Marginal ☐ Poor X N/A Weatherstripping: Satisfactory Marginal Poor Missing Replace Door condition: Other door ☐ Satisfactory ☐ Marginal ☐ Poor Comments Exterior A/C - Heat pump #1 Unit #1 □ N/A Location: East side of residence Brand: Goodman Model #: Unknown, tag not legible on unit. Serial #: Unknown, tag not legible on unit. Approximate Age: Unknown X Satisfactory ☐ Marginal ☐ Poor ☐ Cabinet/housing rusted Condition **Energy source** X Electric Gas Other: X Air cooled Water cooled Geothermal Heat pump Unit type Outside Disconnect Yes No Maximum fuse/breaker rating (amps): Unknown Fuses/Breakers installed (amps): 40 amps Improperly sized fuses/breakers

## **Exterior**

| Exterior A/C -                         | Heat pump #1 cont.                                                                |  |
|----------------------------------------|-----------------------------------------------------------------------------------|--|
| EXIGNOL A/C -                          | Heat pullip #1 cont.                                                              |  |
| Level                                  | Yes No Recommend re-level unit                                                    |  |
| Condenser Fi                           | ns Damaged Need cleaning Damaged base/pad Damaged Refrigerant Line X Satisfactory |  |
| Insulation                             | X Yes No Replace                                                                  |  |
| Improper Clearance (air flow) Yes X No |                                                                                   |  |
| Comments                               |                                                                                   |  |
| Photos                                 |                                                                                   |  |