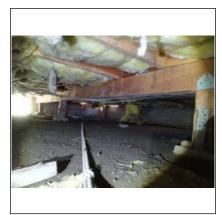

## Roof

### **G**eneral

Visibility None All Partial Limited By:

Inspected From X Roof ☐ Ladder at eaves ☐ Ground ☐ With Binoculars

**Photos** 

### Style of Roof

Type ☐ Gable X Hip ☐ Mansard ☐ Shed ☐ Flat Other:

Roof #1 Type: Asphalt

Layers: 1+ Layers

Age: 5-10+

Location: Entire rsidence and garage.

Roof #2 X None

Type: Layers: Age: Location: