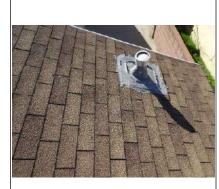

Roof #3 X None

Type: Layers: Age: Location:

Comments

| Roof                  |                                                                                                                                                                                                                                                                                                                                                                                                                                                  |
|-----------------------|--------------------------------------------------------------------------------------------------------------------------------------------------------------------------------------------------------------------------------------------------------------------------------------------------------------------------------------------------------------------------------------------------------------------------------------------------|
| Ventilation Sy        | ystem                                                                                                                                                                                                                                                                                                                                                                                                                                            |
| Type<br>Comments      | None  N/A  X Soffit  Ridge  Gable  Roof  Turbine  Powered Other:  Soffit/Eave Turbine (Whirly-bird)                                                                                                                                                                                                                                                                                                                                              |
| Photos                |                                                                                                                                                                                                                                                                                                                                                                                                                                                  |
|                       |                                                                                                                                                                                                                                                                                                                                                                                                                                                  |
| Flashing              |                                                                                                                                                                                                                                                                                                                                                                                                                                                  |
| Material<br>Condition | Not Visible       X Galv/Alum       Asphalt       Copper       Foam       Rubber       Lead Other:         Not Visible       X Satisfactory       Marginal       Poor       Rusted       Missing         Separated from chimney/roof       Recommend Sealing       Other:                                                                                                                                                                        |
| Comments              |                                                                                                                                                                                                                                                                                                                                                                                                                                                  |
| Valleys               |                                                                                                                                                                                                                                                                                                                                                                                                                                                  |
| Material              | □ N/A □ Not Visible X Galv/Alum □ Asphalt □ Lead □ Copper Other:                                                                                                                                                                                                                                                                                                                                                                                 |
| Condition             | Not Visible Satisfactory ☐ Marginal ☐ Poor ☐ Holes ☐ Rusted ☐ Recommend Sealing                                                                                                                                                                                                                                                                                                                                                                  |
| Comments              |                                                                                                                                                                                                                                                                                                                                                                                                                                                  |
| Condition of          | Roof Coverings                                                                                                                                                                                                                                                                                                                                                                                                                                   |
| Roof #1               | X Satisfactory       ☐ Marginal       ☐ Poor       ☐ Curling       ☐ Cracking       ☐ Ponding       ☐ Burn Spots         ☐ Broken/Loose Tiles/Shingles       ☐ Nail popping       ☐ Granules missing       ☐ Alligatoring       ☐ Blistering         ☐ Missing Tabs/Shingles/Tiles       ☐ Moss buildup       ☐ Exposed felt       ☐ Cupping         ☐ Incomplete/Improper Nailing       X Recommend roofer evaluate       ☐ Evidence of Leakage |
| Roof #2               | X N/A                                                                                                                                                                                                                                                                                                                                                                                                                                            |
| Roof #3               | N/A                                                                                                                                                                                                                                                                                                                                                                                                                                              |
| Comments              |                                                                                                                                                                                                                                                                                                                                                                                                                                                  |
| Plumbing Ve           | nts  ☐ Not Visible ☐ Not Present                                                                                                                                                                                                                                                                                                                                                                                                                 |