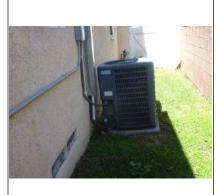

## **Exterior** Service Entry cont. GFCI present X Yes ☐ No Operable: ☐ Yes X No ☐ Safety Hazard ☐ Reverse polarity ☐ Open ground(s) Recommend GFCI Receptacles GFCI on rear exterior receptacle does not function. Potential safety hazard. Recommend evaluation by a Comments licensed electrician for replacement. **Photos** Building(s) Exterior Wall Construction ☐ Not Visible **X** Framed ☐ Masonry Other: Type X Not Visible ☐ Satisfactory ☐ Marginal ☐ Poor Condition Comments **Exterior Doors** Main Entrance ☐ N/A Weatherstripping: X Satisfactory ☐ Marginal ☐ Poor ☐ Missing ☐ Replace Door condition: X Satisfactory ☐ Marginal ☐ Poor N/A Weatherstripping: X Satisfactory ☐ Marginal ☐ Poor ☐ Missing ☐ Replace Door condition: **Patio** X Satisfactory Marginal Poor Rear door X Satisfactory ☐ Marginal ☐ Poor X N/A Weatherstripping: Satisfactory Marginal Poor Missing Replace Door condition: Other door ☐ Satisfactory ☐ Marginal ☐ Poor Comments Exterior A/C - Heat pump #1 Unit #1 □ N/A Location: East side of residence Brand: Goodman Model #: Unknown, tag not legible on unit. Serial #: Unknown, tag not legible on unit. Approximate Age: Unknown X Satisfactory ☐ Marginal ☐ Poor ☐ Cabinet/housing rusted Condition **Energy source** X Electric Gas Other: X Air cooled Water cooled Geothermal Heat pump Unit type Outside Disconnect Yes No Maximum fuse/breaker rating (amps): Unknown Fuses/Breakers installed (amps): 40 amps Improperly sized fuses/breakers

## **Exterior**

| Exterior A/C -                         | Heat pump #1 cont.                                                                |  |
|----------------------------------------|-----------------------------------------------------------------------------------|--|
| EXIGNOL A/C -                          | Heat pullip #1 cont.                                                              |  |
| Level                                  | Yes No Recommend re-level unit                                                    |  |
| Condenser Fi                           | ns Damaged Need cleaning Damaged base/pad Damaged Refrigerant Line X Satisfactory |  |
| Insulation                             | X Yes No Replace                                                                  |  |
| Improper Clearance (air flow) Yes X No |                                                                                   |  |
| Comments                               |                                                                                   |  |
| Photos                                 |                                                                                   |  |