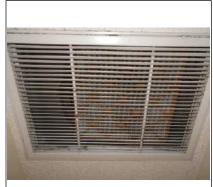

Settlement crack noted in ceiling/walls. Recommend evaluation by a licensed contractor for repairs as needed.

Vent screen missing on southwest side of residence. Recommend replacing screen to prevent intrusion of pest and rodents. Undersized filter installed in HVAC system. Install proper size filter to protect HVAC.