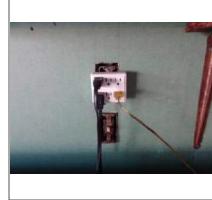

### Potential Safety Hazards

Open ground noted in majority of residence. GFCI's do not operate in bathrooms and not present in garage. Potential safety hazard. Recommend evaluation by a licensed electrician for repairs as needed.

## **Exterior** Service Entry cont. GFCI present X Yes ☐ No Operable: ☐ Yes X No ☐ Safety Hazard ☐ Reverse polarity ☐ Open ground(s) Recommend GFCI Receptacles GFCI on rear exterior receptacle does not function. Potential safety hazard. Recommend evaluation by a Comments licensed electrician for replacement. **Photos** Building(s) Exterior Wall Construction ☐ Not Visible **X** Framed ☐ Masonry Other: Type X Not Visible ☐ Satisfactory ☐ Marginal ☐ Poor Condition Comments **Exterior Doors** Main Entrance ☐ N/A Weatherstripping: X Satisfactory ☐ Marginal ☐ Poor ☐ Missing ☐ Replace Door condition: X Satisfactory ☐ Marginal ☐ Poor N/A Weatherstripping: X Satisfactory ☐ Marginal ☐ Poor ☐ Missing ☐ Replace Door condition: **Patio** X Satisfactory Marginal Poor Rear door X Satisfactory ☐ Marginal ☐ Poor X N/A Weatherstripping: Satisfactory Marginal Poor Missing Replace Door condition: Other door ☐ Satisfactory ☐ Marginal ☐ Poor Comments Exterior A/C - Heat pump #1 Unit #1 □ N/A Location: East side of residence Brand: Goodman Model #: Unknown, tag not legible on unit. Serial #: Unknown, tag not legible on unit. Approximate Age: Unknown X Satisfactory ☐ Marginal ☐ Poor ☐ Cabinet/housing rusted Condition **Energy source** X Electric Gas Other: X Air cooled Water cooled Geothermal Heat pump Unit type Outside Disconnect Yes No Maximum fuse/breaker rating (amps): Unknown Fuses/Breakers installed (amps): 40 amps Improperly sized fuses/breakers