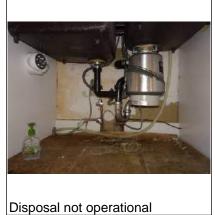

## **Items Not Operating**

Garbage disposal not operating. Recommend evaluation by a licensed plumber for repairs as needed.

Toilet in master bathroom noted by seller to be non-operational. Recommend verifying operation with seller prior to close of sale.

|               | Kitchen                                                                                             |
|---------------|-----------------------------------------------------------------------------------------------------|
| Floor         |                                                                                                     |
| Condition     | X Satisfactory ☐ Marginal ☐ Poor ☐ Sloping ☐ Squeaks                                                |
| Comments      |                                                                                                     |
| Appliances    |                                                                                                     |
| Disposal      | □ N/A □ Not tested Operable: □ Yes 🕱 No                                                             |
| Oven          | □ N/A □ Not tested Operable: X Yes □ No                                                             |
| Range         | □ N/A □ Not tested Operable: X Yes □ No                                                             |
| Dishwasher    | □ N/A □ Not tested Operable: X Yes □ No                                                             |
| Trash Compa   | ctor X N/A ☐ Not tested Operable: ☐ Yes ☐ No                                                        |
| Exhaust fan   | □ N/A □ Not tested Operable: X Yes □ No                                                             |
| Refrigerator  | □ N/A X Not tested Operable: □ Yes □ No                                                             |
| Microwave     | X N/A ☐ Not tested Operable: ☐ Yes ☐ No                                                             |
| Other         | N/A Operable: Yes No                                                                                |
| Dishwasher a  | irgap ☒ Yes ☐ No                                                                                    |
| Dishwasher d  | lrain line looped X Yes □ No                                                                        |
| Receptacles p | present X Yes  □ No Operable: X Yes  □ No                                                           |
| GFCI          | X Yes ☐ No Operable: X Yes ☐ No Recommend GFCI Receptacles: ☐ Yes ☐ No ☐ Potential Safety Hazard(s) |
| Open ground   | Reverse polarity: ☐ Yes 🕱 No ☐ Potential Safety Hazard                                              |
| Comments      |                                                                                                     |
| Photos        |                                                                                                     |
|               |                                                                                                     |
|               |                                                                                                     |