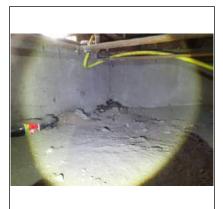

### Items To Monitor

Backfill recommended at foundation on north, east and south sides of residence to prevent standing water against residence.

|               | Grounds                                                                                                                                                                                         |
|---------------|-------------------------------------------------------------------------------------------------------------------------------------------------------------------------------------------------|
| Stoops/Steps  |                                                                                                                                                                                                 |
|               | None                                                                                                                                                                                            |
| Material      | X Concrete ☐ Wood Other: ☐ Railing/Balusters recommended                                                                                                                                        |
| Condition     | X Satisfactory ☐ Marginal ☐ Poor ☐ Safety Hazard ☐ Uneven risers ☐ Rotted/Damaged ☐ Cracked ☐ Settled                                                                                           |
| Comments      |                                                                                                                                                                                                 |
| Patio         |                                                                                                                                                                                                 |
|               | None                                                                                                                                                                                            |
| Material      | X Concrete ☐ Flagstone ☐ Kool-Deck ☐ Brick Other:                                                                                                                                               |
| Condition     | X Satisfactory ☐ Marginal ☐ Poor ☐ Settling cracks ☐ Trip hazard ☐ Pitched towards home (see remarks) ☐ Drainage provided ☐ Typical cracks                                                      |
| Comments      |                                                                                                                                                                                                 |
| Deck/Balcony  |                                                                                                                                                                                                 |
|               | X None ☐ Not Visible                                                                                                                                                                            |
| Material      | ☐ Wood ☐ Metal ☐ Composite ☐ Railing/Balusters recommended                                                                                                                                      |
| Condition     | Satisfactory Marginal Poor Wood in contact with soil                                                                                                                                            |
| Finish        | ☐ Treated ☐ Painted/Stained Other: ☐ Safety Hazard ☐ Improper attachment to house ☐ Railing loose ☐ Not Applicable                                                                              |
| Comments      |                                                                                                                                                                                                 |
| Fence/Wall    |                                                                                                                                                                                                 |
|               | ☐ Not evaluated ☐ None                                                                                                                                                                          |
| Туре          | ☐ Brick X Block ☐ Wood ☐ Metal ☐ Chain Link ☐ Rusted ☐ Vinyl                                                                                                                                    |
| Condition     | X Satisfactory ☐ Marginal ☐ Poor ☐ Typical cracks ☐ Loose Blocks/Caps                                                                                                                           |
| Gate          | N/A ☐ Satisfactory X Marginal ☐ Poor ☐ Planks missing/damaged Operable: ☐ Yes ☐ No                                                                                                              |
| Comments      | Gate is satisfactory, but needs a functional latch.                                                                                                                                             |
| Landscaping   | affecting foundation                                                                                                                                                                            |
|               | □ N/A                                                                                                                                                                                           |
| Negative Grad | de X East ☐ West X North ☐ South ☐ Satisfactory X Recommend additional backfill ☐ Recommend window wells/covers ☐ Trim back trees/shrubberies ☐ Wood in contact with/improper clearance to soil |
| Comments      | Low areas of grading next to the foundation recommend adding additional soil and slope away from foundation.                                                                                    |
| Hose bibs     |                                                                                                                                                                                                 |
|               | □ N/A                                                                                                                                                                                           |
| Condition     | X Satisfactory ☐ Marginal ☐ Poor ☐ No anti-siphon valve X Recommend Anti-siphon valve                                                                                                           |
| Operable      | X Yes No Not Tested Not On                                                                                                                                                                      |
| Comments      |                                                                                                                                                                                                 |
| Photos        |                                                                                                                                                                                                 |
|               |                                                                                                                                                                                                 |
|               |                                                                                                                                                                                                 |
|               |                                                                                                                                                                                                 |
|               |                                                                                                                                                                                                 |