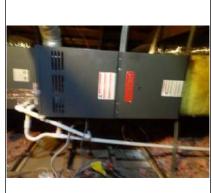

Settlement crack noted in ceiling/walls. Recommend evaluation by a licensed contractor for repairs as needed.

Vent screen missing on southwest side of residence. Recommend replacing screen to prevent intrusion of pest and rodents. Undersized filter installed in HVAC system. Install proper size filter to protect HVAC.