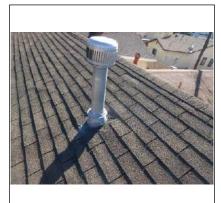

### **G**eneral

Visibility None All Partial Limited By:

Inspected From X Roof ☐ Ladder at eaves ☐ Ground ☐ With Binoculars

**Photos** 

### Style of Roof

Type ☐ Gable X Hip ☐ Mansard ☐ Shed ☐ Flat Other:

Roof #1 Type: Asphalt

Layers: 1+ Layers

Age: 5-10+

Location: Entire rsidence and garage.

Roof #2 X None

Type: Layers: Age: Location:

Roof #3 X None

Type: Layers: Age: Location:

Comments

| Roof                  |                                                                                                                                                                                                                                                                                                                                                                                                                                                  |
|-----------------------|--------------------------------------------------------------------------------------------------------------------------------------------------------------------------------------------------------------------------------------------------------------------------------------------------------------------------------------------------------------------------------------------------------------------------------------------------|
| Ventilation Sy        | ystem                                                                                                                                                                                                                                                                                                                                                                                                                                            |
| Type<br>Comments      | None  N/A  X Soffit  Ridge  Gable  Roof  Turbine  Powered Other:  Soffit/Eave Turbine (Whirly-bird)                                                                                                                                                                                                                                                                                                                                              |
| Photos                |                                                                                                                                                                                                                                                                                                                                                                                                                                                  |
|                       |                                                                                                                                                                                                                                                                                                                                                                                                                                                  |
| Flashing              |                                                                                                                                                                                                                                                                                                                                                                                                                                                  |
| Material<br>Condition | Not Visible       X Galv/Alum       Asphalt       Copper       Foam       Rubber       Lead Other:         Not Visible       X Satisfactory       Marginal       Poor       Rusted       Missing         Separated from chimney/roof       Recommend Sealing       Other:                                                                                                                                                                        |
| Comments              |                                                                                                                                                                                                                                                                                                                                                                                                                                                  |
| Valleys               |                                                                                                                                                                                                                                                                                                                                                                                                                                                  |
| Material              | □ N/A □ Not Visible X Galv/Alum □ Asphalt □ Lead □ Copper Other:                                                                                                                                                                                                                                                                                                                                                                                 |
| Condition             | Not Visible Satisfactory ☐ Marginal ☐ Poor ☐ Holes ☐ Rusted ☐ Recommend Sealing                                                                                                                                                                                                                                                                                                                                                                  |
| Comments              |                                                                                                                                                                                                                                                                                                                                                                                                                                                  |
| Condition of          | Roof Coverings                                                                                                                                                                                                                                                                                                                                                                                                                                   |
| Roof #1               | X Satisfactory       ☐ Marginal       ☐ Poor       ☐ Curling       ☐ Cracking       ☐ Ponding       ☐ Burn Spots         ☐ Broken/Loose Tiles/Shingles       ☐ Nail popping       ☐ Granules missing       ☐ Alligatoring       ☐ Blistering         ☐ Missing Tabs/Shingles/Tiles       ☐ Moss buildup       ☐ Exposed felt       ☐ Cupping         ☐ Incomplete/Improper Nailing       X Recommend roofer evaluate       ☐ Evidence of Leakage |
| Roof #2               | X N/A                                                                                                                                                                                                                                                                                                                                                                                                                                            |
| Roof #3               | N/A                                                                                                                                                                                                                                                                                                                                                                                                                                              |
| Comments              |                                                                                                                                                                                                                                                                                                                                                                                                                                                  |
| Plumbing Ve           | nts  ☐ Not Visible ☐ Not Present                                                                                                                                                                                                                                                                                                                                                                                                                 |