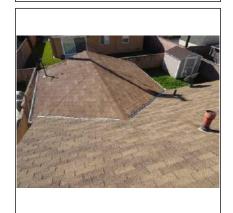

Roof #3 X None

Type: Layers: Age: Location:

Comments

| Roof                  |                                                                                                                                                                                                                                                                                                                                                                                                                                                  |
|-----------------------|--------------------------------------------------------------------------------------------------------------------------------------------------------------------------------------------------------------------------------------------------------------------------------------------------------------------------------------------------------------------------------------------------------------------------------------------------|
| Ventilation Sy        | ystem                                                                                                                                                                                                                                                                                                                                                                                                                                            |
| Type<br>Comments      | None  N/A  X Soffit  Ridge  Gable  Roof  Turbine  Powered Other:  Soffit/Eave Turbine (Whirly-bird)                                                                                                                                                                                                                                                                                                                                              |
| Photos                |                                                                                                                                                                                                                                                                                                                                                                                                                                                  |
|                       |                                                                                                                                                                                                                                                                                                                                                                                                                                                  |
| Flashing              |                                                                                                                                                                                                                                                                                                                                                                                                                                                  |
| Material<br>Condition | Not Visible       X Galv/Alum       Asphalt       Copper       Foam       Rubber       Lead Other:         Not Visible       X Satisfactory       Marginal       Poor       Rusted       Missing         Separated from chimney/roof       Recommend Sealing       Other:                                                                                                                                                                        |
| Comments              |                                                                                                                                                                                                                                                                                                                                                                                                                                                  |
| Valleys               |                                                                                                                                                                                                                                                                                                                                                                                                                                                  |
| Material              | □ N/A □ Not Visible X Galv/Alum □ Asphalt □ Lead □ Copper Other:                                                                                                                                                                                                                                                                                                                                                                                 |
| Condition             | Not Visible Satisfactory ☐ Marginal ☐ Poor ☐ Holes ☐ Rusted ☐ Recommend Sealing                                                                                                                                                                                                                                                                                                                                                                  |
| Comments              |                                                                                                                                                                                                                                                                                                                                                                                                                                                  |
| Condition of          | Roof Coverings                                                                                                                                                                                                                                                                                                                                                                                                                                   |
| Roof #1               | X Satisfactory       ☐ Marginal       ☐ Poor       ☐ Curling       ☐ Cracking       ☐ Ponding       ☐ Burn Spots         ☐ Broken/Loose Tiles/Shingles       ☐ Nail popping       ☐ Granules missing       ☐ Alligatoring       ☐ Blistering         ☐ Missing Tabs/Shingles/Tiles       ☐ Moss buildup       ☐ Exposed felt       ☐ Cupping         ☐ Incomplete/Improper Nailing       X Recommend roofer evaluate       ☐ Evidence of Leakage |
| Roof #2               | X N/A                                                                                                                                                                                                                                                                                                                                                                                                                                            |
| Roof #3               | N/A                                                                                                                                                                                                                                                                                                                                                                                                                                              |
| Comments              |                                                                                                                                                                                                                                                                                                                                                                                                                                                  |
| Plumbing Ve           | nts  ☐ Not Visible ☐ Not Present                                                                                                                                                                                                                                                                                                                                                                                                                 |

## Roof