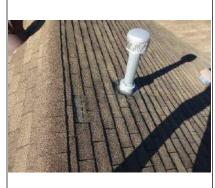

### Plumbing Vents cont.

Condition

☐ Satisfactory X Marginal ☐ Poor

Comments

Plumbing vent flashing is under shingles downhill of the roof protrusion. This could allow moisture under shingle resulting in a possible roof leak. Recommend evaluation by a roofing contractor for repairs as needed.

### Improvement Items

Plumbing vent flashing is under shingles downhill of the roof protrusion. This could allow moisture under shingle resulting in a possible roof leak. Recommend evaluation by a roofing contractor for repairs as needed.