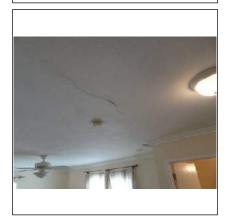

Settlement crack noted in ceiling/walls. Recommend evaluation by a licensed contractor for repairs as needed.

Vent screen missing on southwest side of residence. Recommend replacing screen to prevent intrusion of pest and rodents. Undersized filter installed in HVAC system. Install proper size filter to protect HVAC.