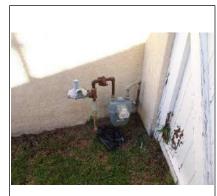

|               | Grounds                                                                                                                                                                                         |
|---------------|-------------------------------------------------------------------------------------------------------------------------------------------------------------------------------------------------|
| Stoops/Steps  |                                                                                                                                                                                                 |
|               | None                                                                                                                                                                                            |
| Material      | X Concrete ☐ Wood Other: ☐ Railing/Balusters recommended                                                                                                                                        |
| Condition     | X Satisfactory ☐ Marginal ☐ Poor ☐ Safety Hazard ☐ Uneven risers ☐ Rotted/Damaged ☐ Cracked ☐ Settled                                                                                           |
| Comments      |                                                                                                                                                                                                 |
| Patio         |                                                                                                                                                                                                 |
|               | None                                                                                                                                                                                            |
| Material      | X Concrete ☐ Flagstone ☐ Kool-Deck ☐ Brick Other:                                                                                                                                               |
| Condition     | X Satisfactory ☐ Marginal ☐ Poor ☐ Settling cracks ☐ Trip hazard ☐ Pitched towards home (see remarks) ☐ Drainage provided ☐ Typical cracks                                                      |
| Comments      |                                                                                                                                                                                                 |
| Deck/Balcony  |                                                                                                                                                                                                 |
|               | X None ☐ Not Visible                                                                                                                                                                            |
| Material      | ☐ Wood ☐ Metal ☐ Composite ☐ Railing/Balusters recommended                                                                                                                                      |
| Condition     | Satisfactory Marginal Poor Wood in contact with soil                                                                                                                                            |
| Finish        | ☐ Treated ☐ Painted/Stained Other: ☐ Safety Hazard ☐ Improper attachment to house ☐ Railing loose ☐ Not Applicable                                                                              |
| Comments      |                                                                                                                                                                                                 |
| Fence/Wall    |                                                                                                                                                                                                 |
|               | ☐ Not evaluated ☐ None                                                                                                                                                                          |
| Туре          | ☐ Brick X Block ☐ Wood ☐ Metal ☐ Chain Link ☐ Rusted ☐ Vinyl                                                                                                                                    |
| Condition     | X Satisfactory ☐ Marginal ☐ Poor ☐ Typical cracks ☐ Loose Blocks/Caps                                                                                                                           |
| Gate          | N/A ☐ Satisfactory X Marginal ☐ Poor ☐ Planks missing/damaged Operable: ☐ Yes ☐ No                                                                                                              |
| Comments      | Gate is satisfactory, but needs a functional latch.                                                                                                                                             |
| Landscaping   | affecting foundation                                                                                                                                                                            |
|               | □ N/A                                                                                                                                                                                           |
| Negative Grad | de X East ☐ West X North ☐ South ☐ Satisfactory X Recommend additional backfill ☐ Recommend window wells/covers ☐ Trim back trees/shrubberies ☐ Wood in contact with/improper clearance to soil |
| Comments      | Low areas of grading next to the foundation recommend adding additional soil and slope away from foundation.                                                                                    |
| Hose bibs     |                                                                                                                                                                                                 |
|               | □ N/A                                                                                                                                                                                           |
| Condition     | X Satisfactory ☐ Marginal ☐ Poor ☐ No anti-siphon valve X Recommend Anti-siphon valve                                                                                                           |
| Operable      | X Yes No Not Tested Not On                                                                                                                                                                      |
| Comments      |                                                                                                                                                                                                 |
| Photos        |                                                                                                                                                                                                 |
|               |                                                                                                                                                                                                 |
|               |                                                                                                                                                                                                 |
|               |                                                                                                                                                                                                 |
|               |                                                                                                                                                                                                 |