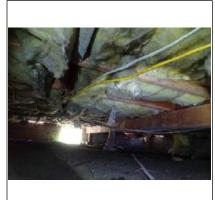

## Roof

### **G**eneral

Visibility None All Partial Limited By:

Inspected From X Roof ☐ Ladder at eaves ☐ Ground ☐ With Binoculars

**Photos** 

### Style of Roof

Type ☐ Gable X Hip ☐ Mansard ☐ Shed ☐ Flat Other:

Roof #1 Type: Asphalt

Layers: 1+ Layers

Age: 5-10+

Location: Entire rsidence and garage.

Roof #2 X None

Type: Layers: Age: Location: