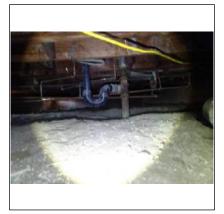

### Plumbing Vents cont.

Condition

☐ Satisfactory X Marginal ☐ Poor

Comments

Plumbing vent flashing is under shingles downhill of the roof protrusion. This could allow moisture under shingle resulting in a possible roof leak. Recommend evaluation by a roofing contractor for repairs as needed.