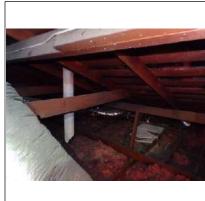

## Roof

### **G**eneral

Visibility None All Partial Limited By:

Inspected From X Roof ☐ Ladder at eaves ☐ Ground ☐ With Binoculars

**Photos** 

### Style of Roof

Type ☐ Gable X Hip ☐ Mansard ☐ Shed ☐ Flat Other:

Roof #1 Type: Asphalt

Layers: 1+ Layers

Age: 5-10+

Location: Entire rsidence and garage.

Roof #2 X None

Type: Layers: Age: Location: