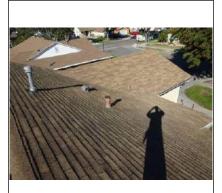

## Roof

### **G**eneral

Visibility None All Partial Limited By:

Inspected From X Roof ☐ Ladder at eaves ☐ Ground ☐ With Binoculars

**Photos** 

### Style of Roof

Type ☐ Gable X Hip ☐ Mansard ☐ Shed ☐ Flat Other:

Roof #1 Type: Asphalt

Layers: 1+ Layers

Age: 5-10+

Location: Entire rsidence and garage.

Roof #2 X None

Type: Layers: Age: Location:

Roof #3 X None

Type: Layers: Age: Location:

Comments

| Roof                  |                                                                                                                                                                                                                                                                                                                                                                                                                                                  |
|-----------------------|--------------------------------------------------------------------------------------------------------------------------------------------------------------------------------------------------------------------------------------------------------------------------------------------------------------------------------------------------------------------------------------------------------------------------------------------------|
| Ventilation Sy        | ystem                                                                                                                                                                                                                                                                                                                                                                                                                                            |
| Type<br>Comments      | None  N/A  X Soffit  Ridge  Gable  Roof  Turbine  Powered Other:  Soffit/Eave Turbine (Whirly-bird)                                                                                                                                                                                                                                                                                                                                              |
| Photos                |                                                                                                                                                                                                                                                                                                                                                                                                                                                  |
|                       |                                                                                                                                                                                                                                                                                                                                                                                                                                                  |
| Flashing              |                                                                                                                                                                                                                                                                                                                                                                                                                                                  |
| Material<br>Condition | Not Visible       X Galv/Alum       Asphalt       Copper       Foam       Rubber       Lead Other:         Not Visible       X Satisfactory       Marginal       Poor       Rusted       Missing         Separated from chimney/roof       Recommend Sealing       Other:                                                                                                                                                                        |
| Comments              |                                                                                                                                                                                                                                                                                                                                                                                                                                                  |
| Valleys               |                                                                                                                                                                                                                                                                                                                                                                                                                                                  |
| Material              | □ N/A □ Not Visible X Galv/Alum □ Asphalt □ Lead □ Copper Other:                                                                                                                                                                                                                                                                                                                                                                                 |
| Condition             | Not Visible Satisfactory ☐ Marginal ☐ Poor ☐ Holes ☐ Rusted ☐ Recommend Sealing                                                                                                                                                                                                                                                                                                                                                                  |
| Comments              |                                                                                                                                                                                                                                                                                                                                                                                                                                                  |
| Condition of          | Roof Coverings                                                                                                                                                                                                                                                                                                                                                                                                                                   |
| Roof #1               | X Satisfactory       ☐ Marginal       ☐ Poor       ☐ Curling       ☐ Cracking       ☐ Ponding       ☐ Burn Spots         ☐ Broken/Loose Tiles/Shingles       ☐ Nail popping       ☐ Granules missing       ☐ Alligatoring       ☐ Blistering         ☐ Missing Tabs/Shingles/Tiles       ☐ Moss buildup       ☐ Exposed felt       ☐ Cupping         ☐ Incomplete/Improper Nailing       X Recommend roofer evaluate       ☐ Evidence of Leakage |
| Roof #2               | X N/A                                                                                                                                                                                                                                                                                                                                                                                                                                            |
| Roof #3               | N/A                                                                                                                                                                                                                                                                                                                                                                                                                                              |
| Comments              |                                                                                                                                                                                                                                                                                                                                                                                                                                                  |
| Plumbing Ve           | nts  ☐ Not Visible ☐ Not Present                                                                                                                                                                                                                                                                                                                                                                                                                 |