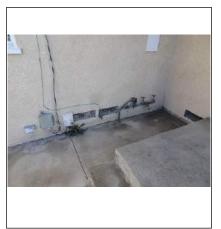

### Plumbing Vents cont.

Condition

☐ Satisfactory X Marginal ☐ Poor

Comments

Plumbing vent flashing is under shingles downhill of the roof protrusion. This could allow moisture under shingle resulting in a possible roof leak. Recommend evaluation by a roofing contractor for repairs as needed.