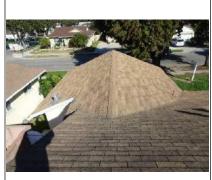

### Style of Roof

Type ☐ Gable X Hip ☐ Mansard ☐ Shed ☐ Flat Other:

Roof #1 Type: Asphalt

Layers: 1+ Layers

Age: 5-10+

Location: Entire rsidence and garage.

Roof #2 X None

Type: Layers: Age: Location:

Roof #3 X None

Type: Layers: Age: Location:

Comments

| Roof                  |                                                                                                                                                                                                                                                                                                                                                                                                                                                  |
|-----------------------|--------------------------------------------------------------------------------------------------------------------------------------------------------------------------------------------------------------------------------------------------------------------------------------------------------------------------------------------------------------------------------------------------------------------------------------------------|
| Ventilation Sy        | ystem                                                                                                                                                                                                                                                                                                                                                                                                                                            |
| Type<br>Comments      | None  N/A  X Soffit  Ridge  Gable  Roof  Turbine  Powered Other:  Soffit/Eave Turbine (Whirly-bird)                                                                                                                                                                                                                                                                                                                                              |
| Photos                |                                                                                                                                                                                                                                                                                                                                                                                                                                                  |
|                       |                                                                                                                                                                                                                                                                                                                                                                                                                                                  |
| Flashing              |                                                                                                                                                                                                                                                                                                                                                                                                                                                  |
| Material<br>Condition | Not Visible       X Galv/Alum       Asphalt       Copper       Foam       Rubber       Lead Other:         Not Visible       X Satisfactory       Marginal       Poor       Rusted       Missing         Separated from chimney/roof       Recommend Sealing       Other:                                                                                                                                                                        |
| Comments              |                                                                                                                                                                                                                                                                                                                                                                                                                                                  |
| Valleys               |                                                                                                                                                                                                                                                                                                                                                                                                                                                  |
| Material              | □ N/A □ Not Visible X Galv/Alum □ Asphalt □ Lead □ Copper Other:                                                                                                                                                                                                                                                                                                                                                                                 |
| Condition             | Not Visible Satisfactory ☐ Marginal ☐ Poor ☐ Holes ☐ Rusted ☐ Recommend Sealing                                                                                                                                                                                                                                                                                                                                                                  |
| Comments              |                                                                                                                                                                                                                                                                                                                                                                                                                                                  |
| Condition of          | Roof Coverings                                                                                                                                                                                                                                                                                                                                                                                                                                   |
| Roof #1               | X Satisfactory       ☐ Marginal       ☐ Poor       ☐ Curling       ☐ Cracking       ☐ Ponding       ☐ Burn Spots         ☐ Broken/Loose Tiles/Shingles       ☐ Nail popping       ☐ Granules missing       ☐ Alligatoring       ☐ Blistering         ☐ Missing Tabs/Shingles/Tiles       ☐ Moss buildup       ☐ Exposed felt       ☐ Cupping         ☐ Incomplete/Improper Nailing       X Recommend roofer evaluate       ☐ Evidence of Leakage |
| Roof #2               | X N/A                                                                                                                                                                                                                                                                                                                                                                                                                                            |
| Roof #3               | N/A                                                                                                                                                                                                                                                                                                                                                                                                                                              |
| Comments              |                                                                                                                                                                                                                                                                                                                                                                                                                                                  |
| Plumbing Ve           | nts  ☐ Not Visible ☐ Not Present                                                                                                                                                                                                                                                                                                                                                                                                                 |