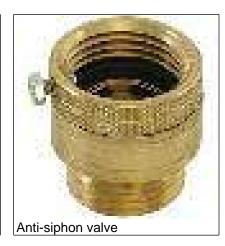

|               | Grounds                                                                                                                                                                                         |
|---------------|-------------------------------------------------------------------------------------------------------------------------------------------------------------------------------------------------|
| Stoops/Steps  |                                                                                                                                                                                                 |
|               | None                                                                                                                                                                                            |
| Material      | X Concrete ☐ Wood Other: ☐ Railing/Balusters recommended                                                                                                                                        |
| Condition     | X Satisfactory ☐ Marginal ☐ Poor ☐ Safety Hazard ☐ Uneven risers ☐ Rotted/Damaged ☐ Cracked ☐ Settled                                                                                           |
| Comments      |                                                                                                                                                                                                 |
| Patio         |                                                                                                                                                                                                 |
|               | None                                                                                                                                                                                            |
| Material      | X Concrete ☐ Flagstone ☐ Kool-Deck ☐ Brick Other:                                                                                                                                               |
| Condition     | X Satisfactory ☐ Marginal ☐ Poor ☐ Settling cracks ☐ Trip hazard ☐ Pitched towards home (see remarks) ☐ Drainage provided ☐ Typical cracks                                                      |
| Comments      |                                                                                                                                                                                                 |
| Deck/Balcony  |                                                                                                                                                                                                 |
|               | X None ☐ Not Visible                                                                                                                                                                            |
| Material      | ☐ Wood ☐ Metal ☐ Composite ☐ Railing/Balusters recommended                                                                                                                                      |
| Condition     | Satisfactory Marginal Poor Wood in contact with soil                                                                                                                                            |
| Finish        | ☐ Treated ☐ Painted/Stained Other: ☐ Safety Hazard ☐ Improper attachment to house ☐ Railing loose ☐ Not Applicable                                                                              |
| Comments      |                                                                                                                                                                                                 |
| Fence/Wall    |                                                                                                                                                                                                 |
|               | ☐ Not evaluated ☐ None                                                                                                                                                                          |
| Туре          | ☐ Brick X Block ☐ Wood ☐ Metal ☐ Chain Link ☐ Rusted ☐ Vinyl                                                                                                                                    |
| Condition     | X Satisfactory ☐ Marginal ☐ Poor ☐ Typical cracks ☐ Loose Blocks/Caps                                                                                                                           |
| Gate          | N/A ☐ Satisfactory X Marginal ☐ Poor ☐ Planks missing/damaged Operable: ☐ Yes ☐ No                                                                                                              |
| Comments      | Gate is satisfactory, but needs a functional latch.                                                                                                                                             |
| Landscaping   | affecting foundation                                                                                                                                                                            |
|               | □ N/A                                                                                                                                                                                           |
| Negative Grad | de X East ☐ West X North ☐ South ☐ Satisfactory X Recommend additional backfill ☐ Recommend window wells/covers ☐ Trim back trees/shrubberies ☐ Wood in contact with/improper clearance to soil |
| Comments      | Low areas of grading next to the foundation recommend adding additional soil and slope away from foundation.                                                                                    |
| Hose bibs     |                                                                                                                                                                                                 |
|               | □ N/A                                                                                                                                                                                           |
| Condition     | X Satisfactory ☐ Marginal ☐ Poor ☐ No anti-siphon valve X Recommend Anti-siphon valve                                                                                                           |
| Operable      | X Yes No Not Tested Not On                                                                                                                                                                      |
| Comments      |                                                                                                                                                                                                 |
| Photos        |                                                                                                                                                                                                 |
|               |                                                                                                                                                                                                 |
|               |                                                                                                                                                                                                 |
|               |                                                                                                                                                                                                 |
|               |                                                                                                                                                                                                 |