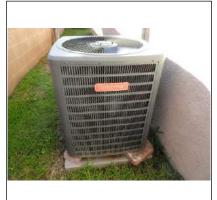

## **Exterior** Service Entry cont. GFCI present X Yes ☐ No Operable: ☐ Yes X No ☐ Safety Hazard ☐ Reverse polarity ☐ Open ground(s) Recommend GFCI Receptacles GFCI on rear exterior receptacle does not function. Potential safety hazard. Recommend evaluation by a Comments licensed electrician for replacement. **Photos** Building(s) Exterior Wall Construction ☐ Not Visible **X** Framed ☐ Masonry Other: Type X Not Visible ☐ Satisfactory ☐ Marginal ☐ Poor Condition Comments **Exterior Doors** Main Entrance ☐ N/A Weatherstripping: X Satisfactory ☐ Marginal ☐ Poor ☐ Missing ☐ Replace Door condition: X Satisfactory ☐ Marginal ☐ Poor N/A Weatherstripping: X Satisfactory ☐ Marginal ☐ Poor ☐ Missing ☐ Replace Door condition: **Patio** X Satisfactory Marginal Poor Rear door X Satisfactory ☐ Marginal ☐ Poor X N/A Weatherstripping: Satisfactory Marginal Poor Missing Replace Door condition: Other door ☐ Satisfactory ☐ Marginal ☐ Poor Comments Exterior A/C - Heat pump #1 Unit #1 □ N/A Location: East side of residence Brand: Goodman Model #: Unknown, tag not legible on unit. Serial #: Unknown, tag not legible on unit. Approximate Age: Unknown X Satisfactory ☐ Marginal ☐ Poor ☐ Cabinet/housing rusted Condition **Energy source** X Electric Gas Other: X Air cooled Water cooled Geothermal Heat pump Unit type Outside Disconnect Yes No Maximum fuse/breaker rating (amps): Unknown Fuses/Breakers installed (amps): 40 amps Improperly sized fuses/breakers

## **Exterior**

| Exterior A/C -                         | Heat pump #1 cont.                                                                |  |
|----------------------------------------|-----------------------------------------------------------------------------------|--|
| EXIGNOL A/C -                          | Heat pullip #1 cont.                                                              |  |
| Level                                  | Yes No Recommend re-level unit                                                    |  |
| Condenser Fi                           | ns Damaged Need cleaning Damaged base/pad Damaged Refrigerant Line X Satisfactory |  |
| Insulation                             | X Yes No Replace                                                                  |  |
| Improper Clearance (air flow) Yes X No |                                                                                   |  |
| Comments                               |                                                                                   |  |
| Photos                                 |                                                                                   |  |