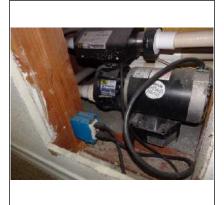

Pump switch stuck on whirlpool tub. Recommend evaluation by a licensed plumber for repairs/replacement as needed.

# Bathroom (2)

| Bath                                                                                                                                                      |                                                                                                                                                                                                         |  |  |  |
|-----------------------------------------------------------------------------------------------------------------------------------------------------------|---------------------------------------------------------------------------------------------------------------------------------------------------------------------------------------------------------|--|--|--|
| Location                                                                                                                                                  | Master bathroom                                                                                                                                                                                         |  |  |  |
| Sinks                                                                                                                                                     | Faucet leaks: Yes X No Pipes leak: Yes X No                                                                                                                                                             |  |  |  |
| Tubs                                                                                                                                                      | □ N/A Faucet leaks: □ Yes ▼ No Pipes leak: □ Yes ▼ No □ Not Visible                                                                                                                                     |  |  |  |
| Showers                                                                                                                                                   | □ N/A Faucet leaks: □ Yes X No Pipes leak: □ Yes X No □ Not Visible                                                                                                                                     |  |  |  |
| Toilet                                                                                                                                                    | Bowl loose: Yes X No Operable: Yes X No Cracked bowl Toilet leaks                                                                                                                                       |  |  |  |
| Whirlpool                                                                                                                                                 | X Yes No Operable: X Yes No Not tested No access door GFCI: X Yes No GFCI Recommended                                                                                                                   |  |  |  |
| Shower/Tub area X Ceramic/Plastic Fiberglass Masonite Other: Condition: X Satisfactory Marginal Poor Rotted floors Caulk/Grouting needed: Yes X No Where: |                                                                                                                                                                                                         |  |  |  |
| Drainage                                                                                                                                                  | X Satisfactory Marginal Poor                                                                                                                                                                            |  |  |  |
| Water flow                                                                                                                                                | X Satisfactory ☐ Marginal ☐ Poor                                                                                                                                                                        |  |  |  |
| Moisture stains present ☐ Yes X No ☐ Walls ☐ Ceilings ☐ Cabinetry                                                                                         |                                                                                                                                                                                                         |  |  |  |
| Doors                                                                                                                                                     | X Satisfactory Marginal Poor                                                                                                                                                                            |  |  |  |
| Window                                                                                                                                                    | X None ☐ Satisfactory ☐ Marginal ☐ Poor                                                                                                                                                                 |  |  |  |
| Receptacles p                                                                                                                                             | present X Yes                                                                                                                                                                                           |  |  |  |
| GFCI                                                                                                                                                      | X Yes No Operable: Yes X No X Recommend GFCI                                                                                                                                                            |  |  |  |
| Open ground/Reverse polarity X Yes No Potential Safety Hazard                                                                                             |                                                                                                                                                                                                         |  |  |  |
| Heat source present X Yes □ No                                                                                                                            |                                                                                                                                                                                                         |  |  |  |
| Exhaust fan                                                                                                                                               | X Yes No Operable: X Yes No Noisy                                                                                                                                                                       |  |  |  |
| Comments                                                                                                                                                  | Toilet not tested at request of seller. Recommend verifying condition of tiolet prior to close of sale. Whirlpool power button stuck. Recommend evaluation by a licensed plumber for repairs as needed. |  |  |  |
| Photos                                                                                                                                                    |                                                                                                                                                                                                         |  |  |  |