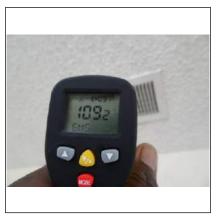

### Plumbing Vents cont.

Condition

☐ Satisfactory X Marginal ☐ Poor

Comments

Plumbing vent flashing is under shingles downhill of the roof protrusion. This could allow moisture under shingle resulting in a possible roof leak. Recommend evaluation by a roofing contractor for repairs as needed.