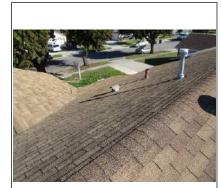

### Improvement Items

Plumbing vent flashing is under shingles downhill of the roof protrusion. This could allow moisture under shingle resulting in a possible roof leak. Recommend evaluation by a roofing contractor for repairs as needed.

### Plumbing Vents cont.

Condition

☐ Satisfactory X Marginal ☐ Poor

Comments

Plumbing vent flashing is under shingles downhill of the roof protrusion. This could allow moisture under shingle resulting in a possible roof leak. Recommend evaluation by a roofing contractor for repairs as needed.