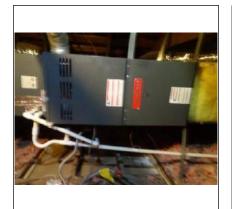

### Plumbing Vents cont.

Condition

☐ Satisfactory X Marginal ☐ Poor

Comments

Plumbing vent flashing is under shingles downhill of the roof protrusion. This could allow moisture under shingle resulting in a possible roof leak. Recommend evaluation by a roofing contractor for repairs as needed.