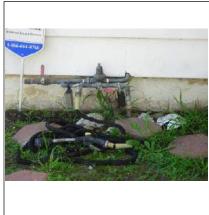

|               | Grounds                                                                                                                                                                                         |
|---------------|-------------------------------------------------------------------------------------------------------------------------------------------------------------------------------------------------|
| Stoops/Steps  |                                                                                                                                                                                                 |
|               | None                                                                                                                                                                                            |
| Material      | X Concrete ☐ Wood Other: ☐ Railing/Balusters recommended                                                                                                                                        |
| Condition     | X Satisfactory ☐ Marginal ☐ Poor ☐ Safety Hazard ☐ Uneven risers ☐ Rotted/Damaged ☐ Cracked ☐ Settled                                                                                           |
| Comments      |                                                                                                                                                                                                 |
| Patio         |                                                                                                                                                                                                 |
|               | None                                                                                                                                                                                            |
| Material      | X Concrete ☐ Flagstone ☐ Kool-Deck ☐ Brick Other:                                                                                                                                               |
| Condition     | X Satisfactory ☐ Marginal ☐ Poor ☐ Settling cracks ☐ Trip hazard ☐ Pitched towards home (see remarks) ☐ Drainage provided ☐ Typical cracks                                                      |
| Comments      |                                                                                                                                                                                                 |
| Deck/Balcony  |                                                                                                                                                                                                 |
|               | X None ☐ Not Visible                                                                                                                                                                            |
| Material      | ☐ Wood ☐ Metal ☐ Composite ☐ Railing/Balusters recommended                                                                                                                                      |
| Condition     | Satisfactory Marginal Poor Wood in contact with soil                                                                                                                                            |
| Finish        | ☐ Treated ☐ Painted/Stained Other: ☐ Safety Hazard ☐ Improper attachment to house ☐ Railing loose ☐ Not Applicable                                                                              |
| Comments      |                                                                                                                                                                                                 |
| Fence/Wall    |                                                                                                                                                                                                 |
|               | ☐ Not evaluated ☐ None                                                                                                                                                                          |
| Туре          | ☐ Brick X Block ☐ Wood ☐ Metal ☐ Chain Link ☐ Rusted ☐ Vinyl                                                                                                                                    |
| Condition     | X Satisfactory ☐ Marginal ☐ Poor ☐ Typical cracks ☐ Loose Blocks/Caps                                                                                                                           |
| Gate          | N/A ☐ Satisfactory X Marginal ☐ Poor ☐ Planks missing/damaged Operable: ☐ Yes ☐ No                                                                                                              |
| Comments      | Gate is satisfactory, but needs a functional latch.                                                                                                                                             |
| Landscaping   | affecting foundation                                                                                                                                                                            |
|               | □ N/A                                                                                                                                                                                           |
| Negative Grad | de X East ☐ West X North ☐ South ☐ Satisfactory X Recommend additional backfill ☐ Recommend window wells/covers ☐ Trim back trees/shrubberies ☐ Wood in contact with/improper clearance to soil |
| Comments      | Low areas of grading next to the foundation recommend adding additional soil and slope away from foundation.                                                                                    |
| Hose bibs     |                                                                                                                                                                                                 |
|               | □ N/A                                                                                                                                                                                           |
| Condition     | X Satisfactory ☐ Marginal ☐ Poor ☐ No anti-siphon valve X Recommend Anti-siphon valve                                                                                                           |
| Operable      | X Yes No Not Tested Not On                                                                                                                                                                      |
| Comments      |                                                                                                                                                                                                 |
| Photos        |                                                                                                                                                                                                 |
|               |                                                                                                                                                                                                 |
|               |                                                                                                                                                                                                 |
|               |                                                                                                                                                                                                 |
|               |                                                                                                                                                                                                 |