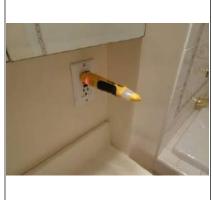

### Potential Safety Hazards

Open ground noted in majority of residence. GFCI's do not operate in bathrooms and not present in garage. Potential safety hazard. Recommend evaluation by a licensed electrician for repairs as needed.

## Bathroom (1)

| Bath                           |                                                                                                                                                                                                                                            |  |
|--------------------------------|--------------------------------------------------------------------------------------------------------------------------------------------------------------------------------------------------------------------------------------------|--|
| Location                       | Guest bathroom rear southeast.                                                                                                                                                                                                             |  |
| Sinks                          | Faucet leaks: Yes X No Pipes leak: Yes X No                                                                                                                                                                                                |  |
| Tubs                           | □ N/A Faucet leaks: □ Yes X No Pipes leak: □ Yes X No □ Not Visible                                                                                                                                                                        |  |
| Showers                        | □ N/A Faucet leaks: □ Yes X No Pipes leak: □ Yes X No □ Not Visible                                                                                                                                                                        |  |
| Toilet                         | Bowl loose: Yes X No Operable: X Yes No Cracked bowl Toilet leaks                                                                                                                                                                          |  |
| Whirlpool                      | ☐ Yes X No Operable: ☐ Yes ☐ No ☐ Not tested ☐ No access door GFCI: ☐ Yes ☐ No ☐ GFCI Recommended                                                                                                                                          |  |
| Shower/Tub a                   | rea X Ceramic/Plastic ☐ Fiberglass ☐ Masonite Other: Condition: X Satisfactory ☐ Marginal ☐ Poor ☐ Rotted floors Caulk/Grouting needed: ☐ Yes X No Where: ☐ N/A                                                                            |  |
| Drainage                       | X Satisfactory  Marginal Poor                                                                                                                                                                                                              |  |
| Water flow                     | X Satisfactory  Marginal  Poor                                                                                                                                                                                                             |  |
| Moisture stair                 | ns present Yes XNo Walls Ceilings Cabinetry                                                                                                                                                                                                |  |
| Doors                          | X Satisfactory  Marginal Poor                                                                                                                                                                                                              |  |
| Window                         | ☐ None ☐ Satisfactory X Marginal ☐ Poor                                                                                                                                                                                                    |  |
| Receptacles p                  | present X Yes No Operable: X Yes No                                                                                                                                                                                                        |  |
| GFCI                           | X Yes No Operable: Yes X No X Recommend GFCI                                                                                                                                                                                               |  |
| Open ground/                   | Reverse polarity X Yes ☐ No ☐ Potential Safety Hazard                                                                                                                                                                                      |  |
| Heat source present ☐ Yes X No |                                                                                                                                                                                                                                            |  |
| Exhaust fan                    | X Yes No Operable: Yes X No Noisy                                                                                                                                                                                                          |  |
| Comments                       | Faucet handle(s) lose in bathtub. Recommend evaluation by a licensed plumber for repairs as needed. Cable/spring on window not functioning. Windows does not stay up. Recommend evaluation by a licensed contractor for repairs as needed. |  |
| Photos                         |                                                                                                                                                                                                                                            |  |
|                                |                                                                                                                                                                                                                                            |  |

# Bathroom (2)

| Bath                                                                                                                                                      |                                                                                                                                                                                                         |  |  |  |
|-----------------------------------------------------------------------------------------------------------------------------------------------------------|---------------------------------------------------------------------------------------------------------------------------------------------------------------------------------------------------------|--|--|--|
| Location                                                                                                                                                  | Master bathroom                                                                                                                                                                                         |  |  |  |
| Sinks                                                                                                                                                     | Faucet leaks: Yes X No Pipes leak: Yes X No                                                                                                                                                             |  |  |  |
| Tubs                                                                                                                                                      | □ N/A Faucet leaks: □ Yes ▼ No Pipes leak: □ Yes ▼ No □ Not Visible                                                                                                                                     |  |  |  |
| Showers                                                                                                                                                   | □ N/A Faucet leaks: □ Yes X No Pipes leak: □ Yes X No □ Not Visible                                                                                                                                     |  |  |  |
| Toilet                                                                                                                                                    | Bowl loose: Yes X No Operable: Yes X No Cracked bowl Toilet leaks                                                                                                                                       |  |  |  |
| Whirlpool                                                                                                                                                 | X Yes No Operable: X Yes No Not tested No access door GFCI: X Yes No GFCI Recommended                                                                                                                   |  |  |  |
| Shower/Tub area X Ceramic/Plastic Fiberglass Masonite Other: Condition: X Satisfactory Marginal Poor Rotted floors Caulk/Grouting needed: Yes X No Where: |                                                                                                                                                                                                         |  |  |  |
| Drainage                                                                                                                                                  | X Satisfactory Marginal Poor                                                                                                                                                                            |  |  |  |
| Water flow                                                                                                                                                | X Satisfactory ☐ Marginal ☐ Poor                                                                                                                                                                        |  |  |  |
| Moisture stains present ☐ Yes X No ☐ Walls ☐ Ceilings ☐ Cabinetry                                                                                         |                                                                                                                                                                                                         |  |  |  |
| Doors                                                                                                                                                     | X Satisfactory Marginal Poor                                                                                                                                                                            |  |  |  |
| Window                                                                                                                                                    | X None ☐ Satisfactory ☐ Marginal ☐ Poor                                                                                                                                                                 |  |  |  |
| Receptacles p                                                                                                                                             | present X Yes                                                                                                                                                                                           |  |  |  |
| GFCI                                                                                                                                                      | X Yes No Operable: Yes X No X Recommend GFCI                                                                                                                                                            |  |  |  |
| Open ground/Reverse polarity X Yes No Potential Safety Hazard                                                                                             |                                                                                                                                                                                                         |  |  |  |
| Heat source present X Yes □ No                                                                                                                            |                                                                                                                                                                                                         |  |  |  |
| Exhaust fan                                                                                                                                               | X Yes No Operable: X Yes No Noisy                                                                                                                                                                       |  |  |  |
| Comments                                                                                                                                                  | Toilet not tested at request of seller. Recommend verifying condition of tiolet prior to close of sale. Whirlpool power button stuck. Recommend evaluation by a licensed plumber for repairs as needed. |  |  |  |
| Photos                                                                                                                                                    |                                                                                                                                                                                                         |  |  |  |