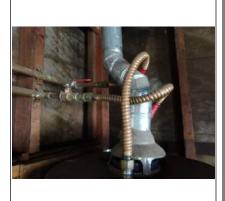

### Plumbing Vents cont.

Condition

☐ Satisfactory X Marginal ☐ Poor

Comments

Plumbing vent flashing is under shingles downhill of the roof protrusion. This could allow moisture under shingle resulting in a possible roof leak. Recommend evaluation by a roofing contractor for repairs as needed.