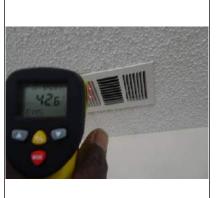

## **Exterior** Service Entry cont. GFCI present X Yes ☐ No Operable: ☐ Yes X No ☐ Safety Hazard ☐ Reverse polarity ☐ Open ground(s) Recommend GFCI Receptacles GFCI on rear exterior receptacle does not function. Potential safety hazard. Recommend evaluation by a Comments licensed electrician for replacement. **Photos** Building(s) Exterior Wall Construction ☐ Not Visible **X** Framed ☐ Masonry Other: Type X Not Visible ☐ Satisfactory ☐ Marginal ☐ Poor Condition Comments **Exterior Doors** Main Entrance ☐ N/A Weatherstripping: X Satisfactory ☐ Marginal ☐ Poor ☐ Missing ☐ Replace Door condition: X Satisfactory ☐ Marginal ☐ Poor N/A Weatherstripping: X Satisfactory ☐ Marginal ☐ Poor ☐ Missing ☐ Replace Door condition: **Patio** X Satisfactory Marginal Poor Rear door X Satisfactory ☐ Marginal ☐ Poor X N/A Weatherstripping: Satisfactory Marginal Poor Missing Replace Door condition: Other door ☐ Satisfactory ☐ Marginal ☐ Poor Comments Exterior A/C - Heat pump #1 Unit #1 □ N/A Location: East side of residence Brand: Goodman Model #: Unknown, tag not legible on unit. Serial #: Unknown, tag not legible on unit. Approximate Age: Unknown X Satisfactory ☐ Marginal ☐ Poor ☐ Cabinet/housing rusted Condition **Energy source** X Electric Gas Other: X Air cooled Water cooled Geothermal Heat pump Unit type Outside Disconnect Yes No Maximum fuse/breaker rating (amps): Unknown Fuses/Breakers installed (amps): 40 amps Improperly sized fuses/breakers